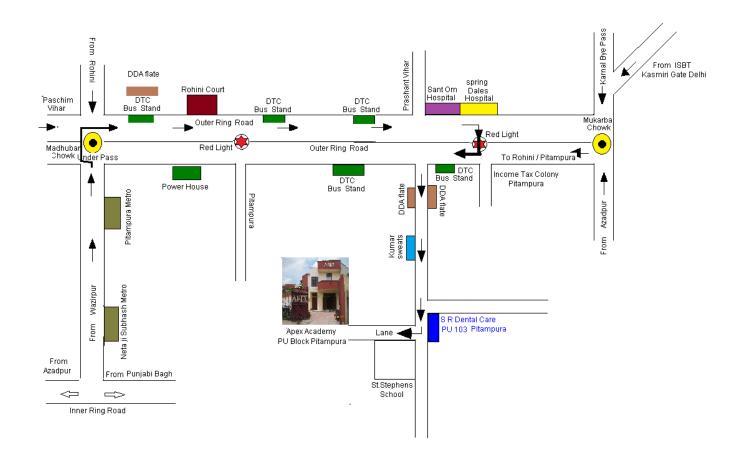

## Apex Academy, New Delhi

PU Block Pitampura, Delhi - 110034, Adjacent St. Stephens School

From **Pitampura Metro station**. The DTC Bus Stand(PU Block) is right at the outer ring Road. While Coming From Wazirpur Come to Madhuban Chowk And take a right Turn. Procced straight up to the 2nd Red Light (Of Income tax Colony) and then take a U turn and than First Left turn which will take to Apex Academy.

**From ISBT Delhi** come to Mukarba Chowk and Proceed Straight for Rohini / Pitampura as per sign Board Displayed .Proceed Straight towards income Tax Colony Pitampura Red Light . After Crossing the said Red Light Take 1st Left turn which will take to apex Academy .